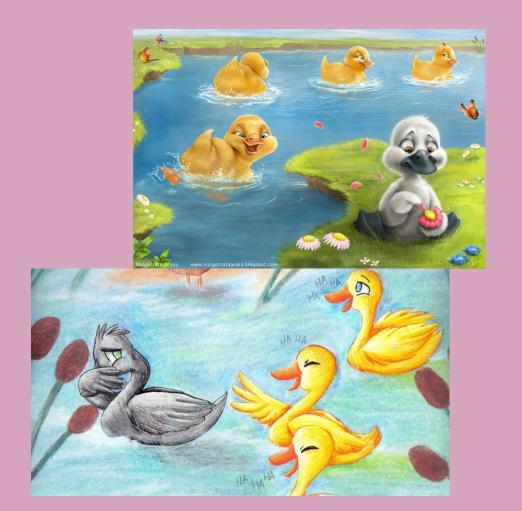

(The) Ugly Duckling

(The) Valiant Little Tailor

is for

(The) White Snake

Mr. Fox

"IF YOU OPEN 17, THERE'S NOTHING YOU MAY NOT EXPECT FROM MY ANGER."

I is for Yellow Dwarf