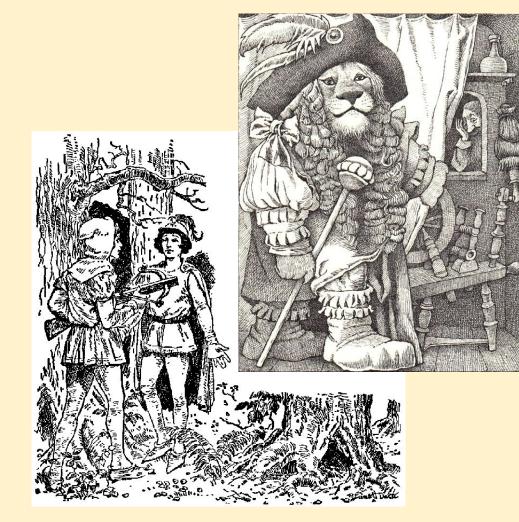

(The) Ugly Duckling

(The) Valiant Little Tailor

is for

(The) White Snake

Mr. Fox

"IF YOU OPEN 17, THERE'S NOTHING YOU MAY NOT EXPECT FROM MY ANGER."

I is for Yellow Dwarf