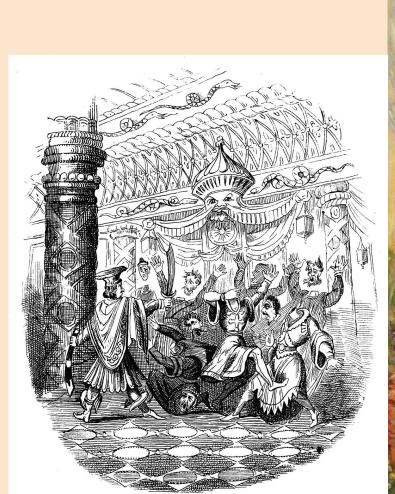

(The) Ugly Duckling

(The) Valiant Little Tailor

is for

(The) White Snake

Mr. Fox

"IF YOU OPEN 17, THERE'S NOTHING YOU MAY NOT EXPECT FROM MY ANGER."

I is for Yellow Dwarf